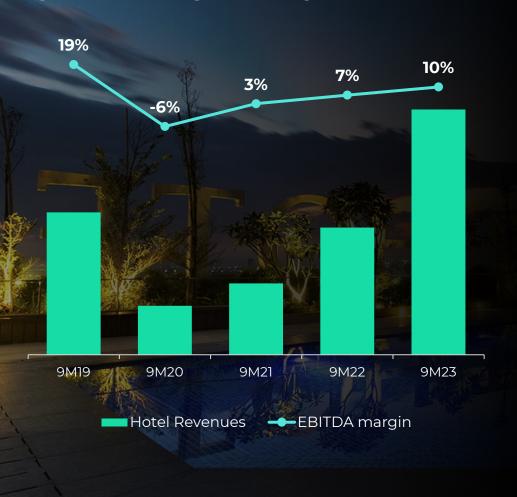

#### **HOTEL PERFORMANCE**

Effective pricing strategies resulted in nearly doubling the average daily rates compared to pre-pandemic levels.

Strategic cost-saving initiatives have significantly augmented the segment's EBITDA margins

The resumption of MICE activities have played pivotal roles in enhancing the hotels' performance.

Achieved an outstanding average compliance rating of **99.66%** based on The Good Travel Scan's 10 universal values in tourism sustainability.