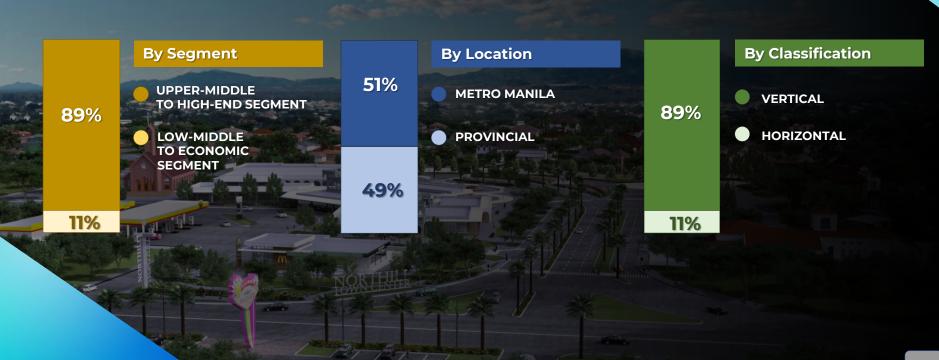

# LAURENT PARK RESIDENCES

**MANHATTAN GARDEN CITY** 

27,823

saleable area (sqm)

P234,000

average selling price per sqm

20%

## KENSINGTON SKY GARDEN TOWER 1

THE UPPER EAST

10,385

saleable area (sqm)

P240,000

average selling price per sqm

10%

# MAPLE PARK RESIDENCES

**MAPLE GROVE** 

7,109

saleable area (sqm)

P253,000

average selling price per sqm

18%

## **UPTOWN MODERN**

**UPTOWN BONIFACIO** 

67,799

saleable area (sqm)

P428,000

average selling price

8%