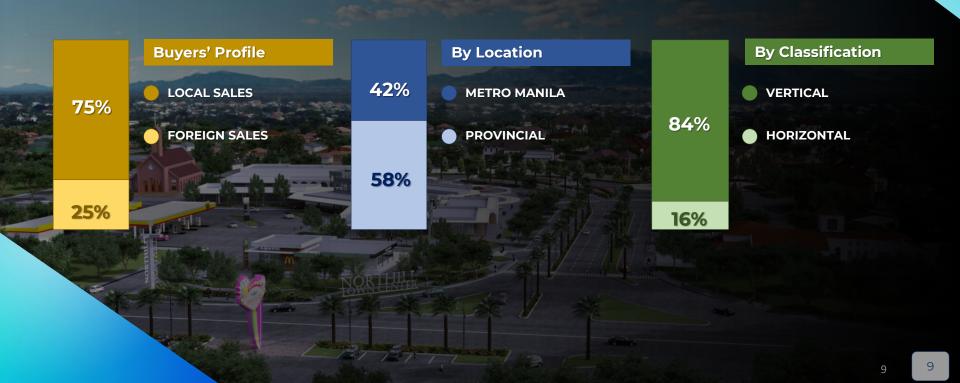

# LAURENT PARK RESIDENCES

**MANHATTAN GARDEN CITY** 

27,823

saleable area (sqm)

P234,000

average selling price per sqm

20%

## KENSINGTON SKY GARDEN TOWER 1

THE UPPER EAST

10,385

saleable area (sqm)

P240,000

average selling price per sqm

10%

# MAPLE PARK RESIDENCES

**MAPLE GROVE** 

7,109

saleable area (sqm)

P253,000

average selling price per sqm

18%

## **UPTOWN MODERN**

**UPTOWN BONIFACIO** 

67,799

saleable area (sqm)

P428,000

average selling price

8%