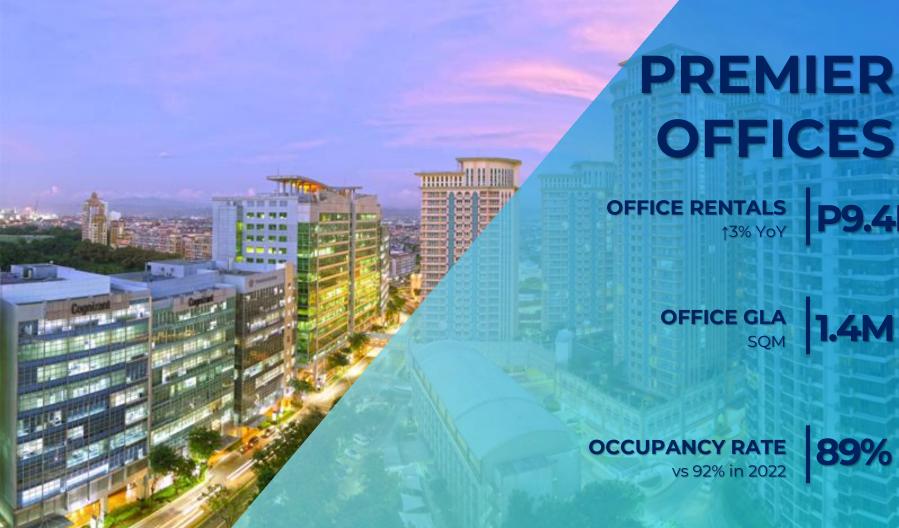

# PREMIER **OFFICES**

OFFICE GLA SQM

P3.9B MALL RENTALS

MALLS GLA '000 SQM

92% OCCUPANCY RATE vs 90% in 2022