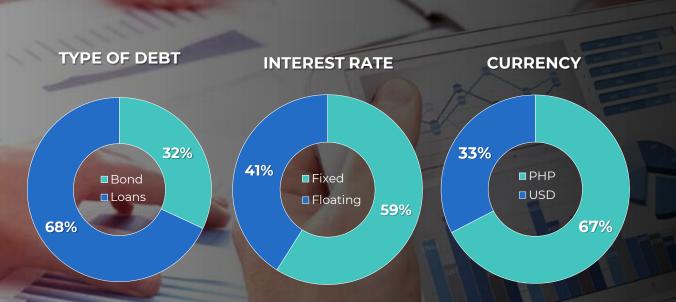

## **STRONG BALANCE SHEET**

# P98.9 BILLION

**GROSS DEBT** 

**P71.3B**NET DEBT

27.7%
NET DEBT/EQUITY

P38.8B
CAPEX SPENDING