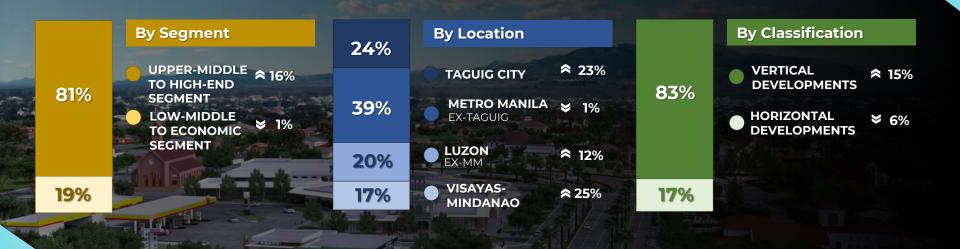

# REAL **ESTATE**

P29.0B REAL ESTATE SALES

P109.5B RESERVATION SALES 84% of P130B FY2023 Target

P69.3B

**PROJECT LAUNCHES** 

115% of P60B FY2023 Target

## P29.0 BILLION

REAL ESTATE SALES

# P109.5 BILLION

RESERVATION SALES

# P69.3 BILLION

PROJECT LAUNCHES