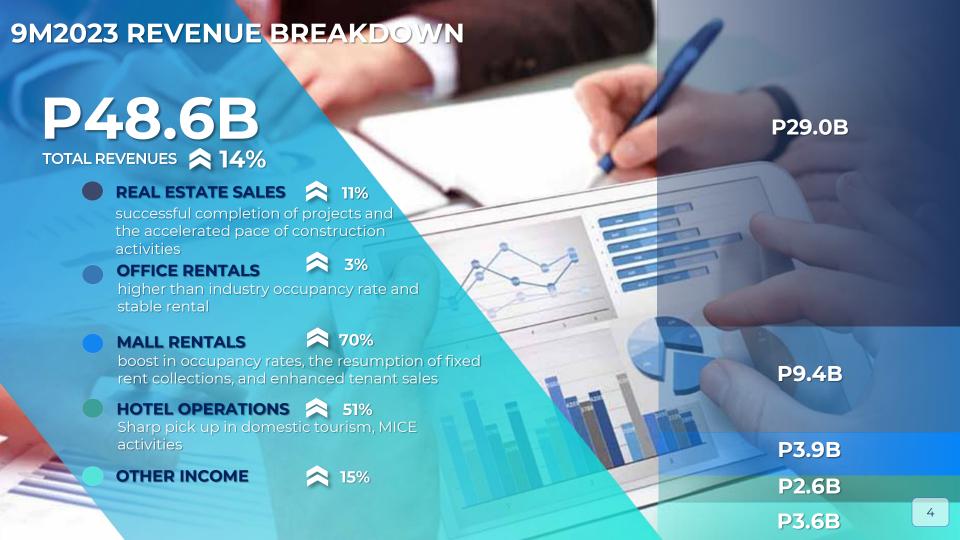

## 9M/3Q 2023 PROFIT AND LOSS

| 1    |                                                    |                                                                 |                                                                                                                                                                                                                                                 |                                                                                                                                                                                                                                                                                                                                    |                                                                                                                                                                                                                                                                                                                                                                                                                       |                                                                                                                                                                                                                                                                                                                                                                                                                                                                                 |                                                                                                                                                                                                                                                                                                                                                                                                                                                                                                                                              |
|------|----------------------------------------------------|-----------------------------------------------------------------|-------------------------------------------------------------------------------------------------------------------------------------------------------------------------------------------------------------------------------------------------|------------------------------------------------------------------------------------------------------------------------------------------------------------------------------------------------------------------------------------------------------------------------------------------------------------------------------------|-----------------------------------------------------------------------------------------------------------------------------------------------------------------------------------------------------------------------------------------------------------------------------------------------------------------------------------------------------------------------------------------------------------------------|---------------------------------------------------------------------------------------------------------------------------------------------------------------------------------------------------------------------------------------------------------------------------------------------------------------------------------------------------------------------------------------------------------------------------------------------------------------------------------|----------------------------------------------------------------------------------------------------------------------------------------------------------------------------------------------------------------------------------------------------------------------------------------------------------------------------------------------------------------------------------------------------------------------------------------------------------------------------------------------------------------------------------------------|
| 9M23 | 9M22                                               | YoY %<br>Change                                                 | 3Q23                                                                                                                                                                                                                                            | 2Q23                                                                                                                                                                                                                                                                                                                               | QoQ %<br>Change                                                                                                                                                                                                                                                                                                                                                                                                       | 3Q22                                                                                                                                                                                                                                                                                                                                                                                                                                                                            | YoY<br>Char                                                                                                                                                                                                                                                                                                                                                                                                                                                                                                                                  |
| 48.6 | 42.5                                               | 14%                                                             | 16.6                                                                                                                                                                                                                                            | 15.8                                                                                                                                                                                                                                                                                                                               | 5%                                                                                                                                                                                                                                                                                                                                                                                                                    | 15.0                                                                                                                                                                                                                                                                                                                                                                                                                                                                            | 109                                                                                                                                                                                                                                                                                                                                                                                                                                                                                                                                          |
| 35.1 | 32.8                                               | 7%                                                              | 11.9                                                                                                                                                                                                                                            | 11.5                                                                                                                                                                                                                                                                                                                               | 3%                                                                                                                                                                                                                                                                                                                                                                                                                    | 12.1                                                                                                                                                                                                                                                                                                                                                                                                                                                                            | -1%                                                                                                                                                                                                                                                                                                                                                                                                                                                                                                                                          |
| 21.1 | 19.0                                               | 11%                                                             | 7.6                                                                                                                                                                                                                                             | 7.0                                                                                                                                                                                                                                                                                                                                | 8%                                                                                                                                                                                                                                                                                                                                                                                                                    | 6.6                                                                                                                                                                                                                                                                                                                                                                                                                                                                             | 15%                                                                                                                                                                                                                                                                                                                                                                                                                                                                                                                                          |
| 13.5 | 9.7                                                | 39%                                                             | 4.7                                                                                                                                                                                                                                             | 4.3                                                                                                                                                                                                                                                                                                                                | 9%                                                                                                                                                                                                                                                                                                                                                                                                                    | 3.0                                                                                                                                                                                                                                                                                                                                                                                                                                                                             | 589                                                                                                                                                                                                                                                                                                                                                                                                                                                                                                                                          |
| 12.0 | 8.4                                                | 43%                                                             | 4.1                                                                                                                                                                                                                                             | 3.8                                                                                                                                                                                                                                                                                                                                | 9%                                                                                                                                                                                                                                                                                                                                                                                                                    | 2.5                                                                                                                                                                                                                                                                                                                                                                                                                                                                             | 659                                                                                                                                                                                                                                                                                                                                                                                                                                                                                                                                          |
|      |                                                    |                                                                 |                                                                                                                                                                                                                                                 |                                                                                                                                                                                                                                                                                                                                    |                                                                                                                                                                                                                                                                                                                                                                                                                       |                                                                                                                                                                                                                                                                                                                                                                                                                                                                                 |                                                                                                                                                                                                                                                                                                                                                                                                                                                                                                                                              |
| 49%  | 49%                                                |                                                                 | 49%                                                                                                                                                                                                                                             | 49%                                                                                                                                                                                                                                                                                                                                |                                                                                                                                                                                                                                                                                                                                                                                                                       | 50%                                                                                                                                                                                                                                                                                                                                                                                                                                                                             |                                                                                                                                                                                                                                                                                                                                                                                                                                                                                                                                              |
| 43%  | 45%                                                |                                                                 | 46%                                                                                                                                                                                                                                             | 44%                                                                                                                                                                                                                                                                                                                                |                                                                                                                                                                                                                                                                                                                                                                                                                       | 44%                                                                                                                                                                                                                                                                                                                                                                                                                                                                             |                                                                                                                                                                                                                                                                                                                                                                                                                                                                                                                                              |
| 25%  | 20%                                                |                                                                 | 25%                                                                                                                                                                                                                                             | 24%                                                                                                                                                                                                                                                                                                                                |                                                                                                                                                                                                                                                                                                                                                                                                                       | 17%                                                                                                                                                                                                                                                                                                                                                                                                                                                                             |                                                                                                                                                                                                                                                                                                                                                                                                                                                                                                                                              |
|      | 48.6<br>35.1<br>21.1<br>13.5<br>12.0<br>49%<br>43% | 48.6 42.5 35.1 32.8 21.1 19.0 13.5 9.7 12.0 8.4 49% 49% 43% 45% | 9M23       9M22       Change         48.6       42.5       14%         35.1       32.8       7%         21.1       19.0       11%         13.5       9.7       39%         12.0       8.4       43%         49%       49%         43%       45% | 9M23       9M22       Change       3Q23         48.6       42.5       14%       16.6         35.1       32.8       7%       11.9         21.1       19.0       11%       7.6         13.5       9.7       39%       4.7         12.0       8.4       43%       4.1         49%       49%       49%         43%       45%       46% | 9M23       9M22       Change       3Q23       2Q23         48.6       42.5       14%       16.6       15.8         35.1       32.8       7%       11.9       11.5         21.1       19.0       11%       7.6       7.0         13.5       9.7       39%       4.7       4.3         12.0       8.4       43%       4.1       3.8         49%       49%       49%       49%         43%       45%       46%       44% | 9M23       9M22       Change       3Q23       2Q23       Change         48.6       42.5       14%       16.6       15.8       5%         35.1       32.8       7%       11.9       11.5       3%         21.1       19.0       11%       7.6       7.0       8%         13.5       9.7       39%       4.7       4.3       9%         12.0       8.4       43%       4.1       3.8       9%         49%       49%       49%       49%         43%       45%       46%       44% | 9M23       9M22 Change       3Q23       2Q23 Change       3Q22         48.6       42.5       14%       16.6       15.8       5%       15.0         35.1       32.8       7%       11.9       11.5       3%       12.1         21.1       19.0       17%       7.6       7.0       8%       6.6         13.5       9.7       39%       4.7       4.3       9%       3.0         12.0       8.4       43%       4.1       3.8       9%       2.5         49%       49%       49%       50%         43%       45%       46%       44%       44% |

Robust YoY revenue growth across all business segments, driven primarily by the ongoing resurgence in economic activity and increased mobility.

Increase in costs and expenses as the Company accelerates its activities

Profitability slightly tempered by FX