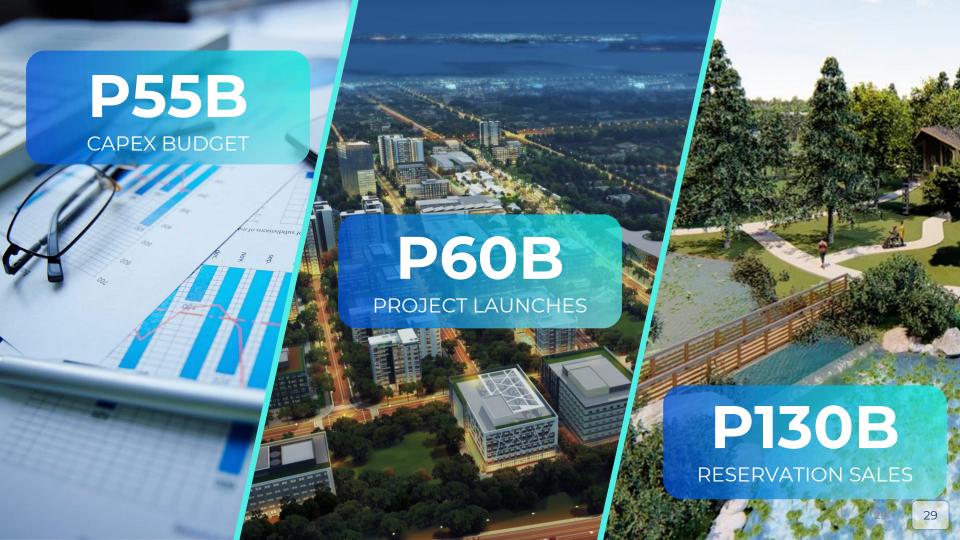

# REAL **ESTATE**

P29.0B REAL ESTATE SALES

P109.5B RESERVATION SALES 84% of P130B FY2023 Target

P69.3B

**PROJECT LAUNCHES** 

115% of P60B FY2023 Target

## P29.0 BILLION

REAL ESTATE SALES

# P109.5 BILLION

RESERVATION SALES

# P69.3 BILLION

PROJECT LAUNCHES